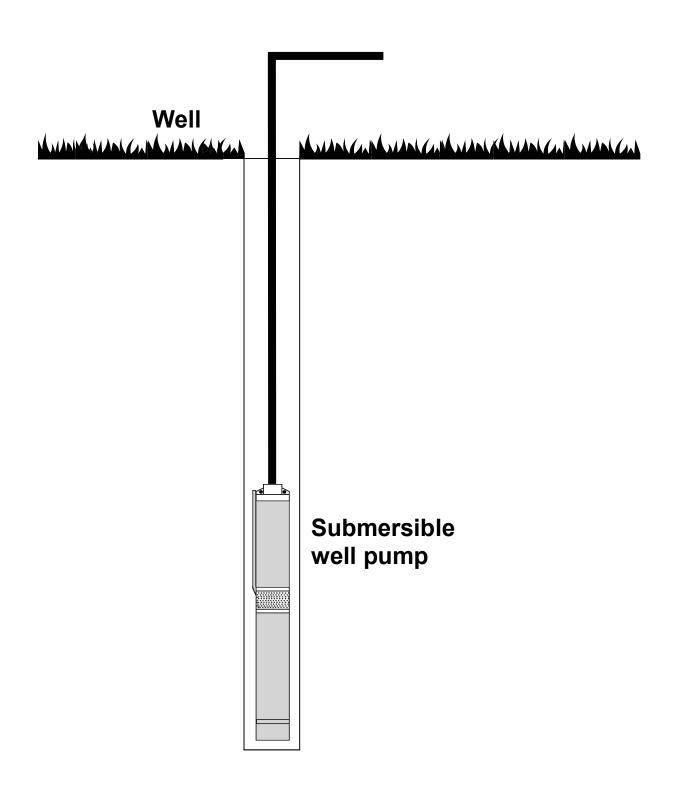

### **INSTALLATION**

tel.: +39 0941 3613 36 - mail: info@xpowerwaterpumps.com

#### Installation

They are designed to save the installer a lot of time: the MAX3 submersible pumps are "Plug & play" products, ie they are ready for installation. It is only necessary to connect the pump to the electricity and to the water system.