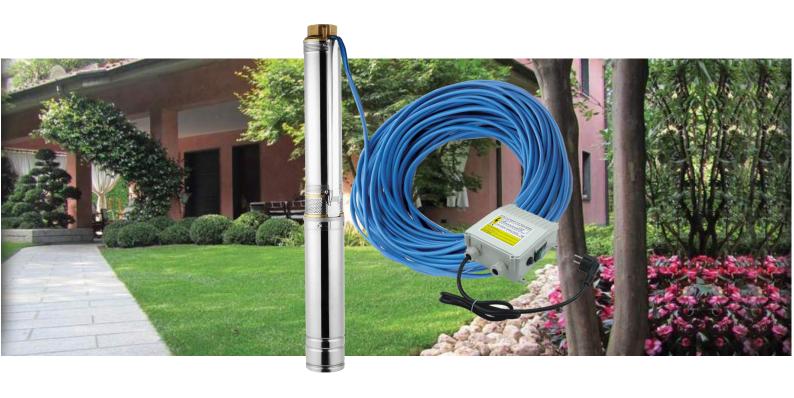

### **MODELS:**

MAX 3

Maximum height: 60 meters

Maximum flow rate: 50 liters/min

Control panel: supplied

25 m electric cable: supplied

#### PRODUCT DESCRIPTION

Space-saving submersible electric pumps (diameter: 75 mm). They are suitable for the use in geo-surveys, or in tanks/wells to pump clean water.

#### Installation

They are designed to save the installer a lot of time: the MAX3 submersible pumps are "Plug & play" products, ie they are ready for installation. It is only necessary to connect the pump to the electricity and to the water system.