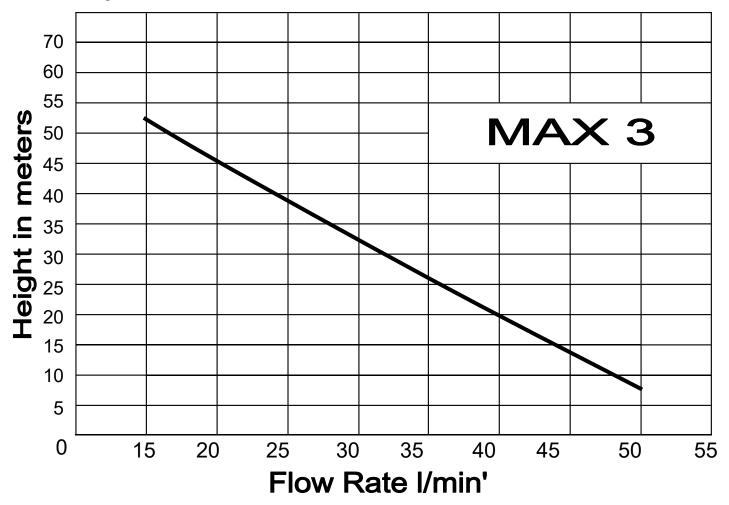

### **HYDRAULIC PERFORMANCE**

## **Graphic**

### **Table**

| MODEL<br>1x230 | Power |      | Flow rate                         |        | Head & Flow |     |    |    |    |    |    |
|----------------|-------|------|-----------------------------------|--------|-------------|-----|----|----|----|----|----|
|                |       |      | Flow:                             | L/min' | 0           | 5   | 10 | 20 | 30 | 40 | 50 |
|                | kW    | HP   | FIOW:                             | M3/ora | 0           | 3,5 | 5  | 8  | 10 | 15 | 20 |
| MAX 3          | 0,55  | 0,75 | Height = meters<br>Correspondence |        | 60          | 57  | 55 | 42 | 30 | 20 | 8  |
|                |       |      |                                   |        |             |     |    |    |    |    |    |
|                |       |      | meters                            |        |             |     |    |    |    |    |    |
|                |       |      | 1 = 0,1                           |        |             |     |    |    |    |    |    |
|                |       |      | 5 = 0,<br>10 = 1                  |        |             |     |    |    |    |    |    |
|                |       |      |                                   |        |             |     |    |    |    |    |    |