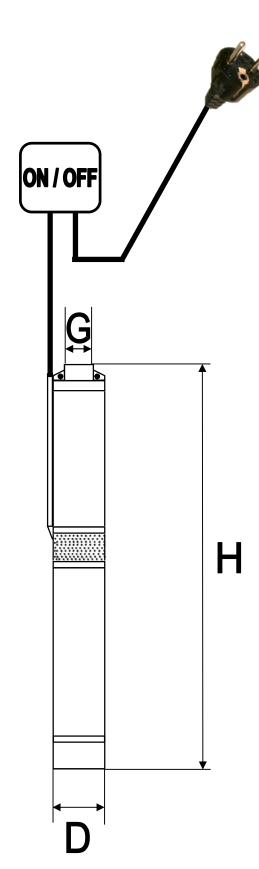

## **DIMENSIONS**

| Dimension Data |           |           |    |  |  |  |
|----------------|-----------|-----------|----|--|--|--|
| Model          | H<br>(mm) | D<br>(mm) | G  |  |  |  |
| MAX 3          | 840       | 75        | 1″ |  |  |  |
|                |           |           |    |  |  |  |